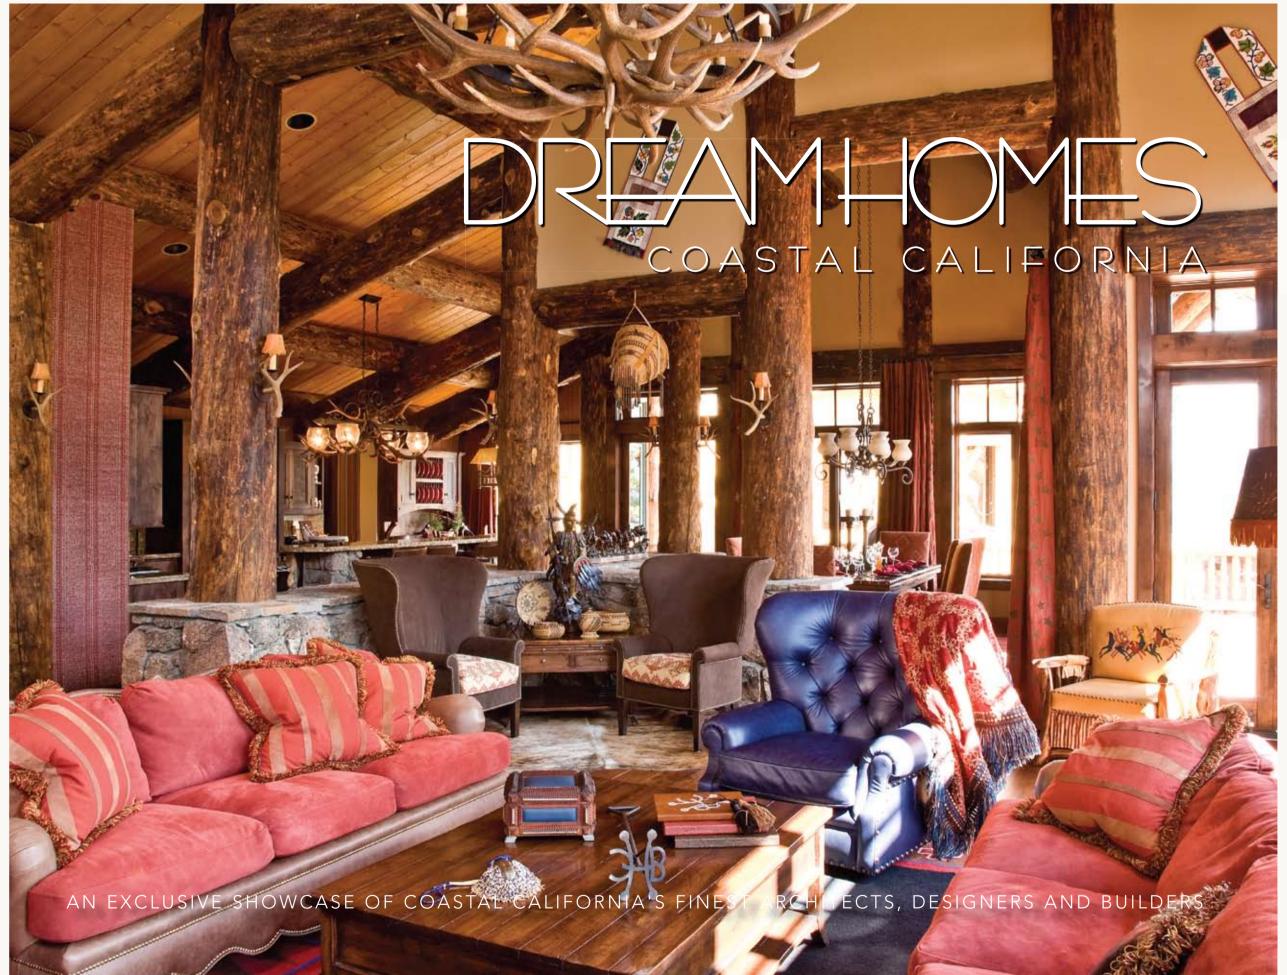

BELOW: Sumptuous fabrics make all the difference!

FRONT COVER: Natural materials unite interior and exterior.

BACK COVER: Details make the design.

FRONT FLAP: An open layout condusive to entertaining.

ream Homes Coastal California presents you with breathtakingly rich photographs of the most technically innovative and aesthetically interesting architecture and construction of recent years. This magnificent collection of visually stunning homes by widely respected architects, designers and builders is sure to impress both industry professionals and casual readers. You will get a rare glimpse into exquisite residences and meet the people who create such artistically crafted structures.